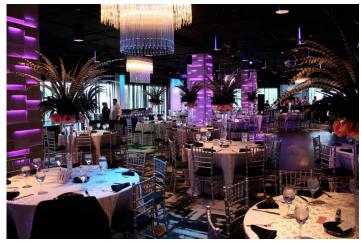

### **GALAXY PANEL PATTERN 5A - MEZANINE APPLICATION**

#### **DESCRIPTION:**

Impact Lighting's GALAXY PANELS are a designed as wall surfacing system that work in multiples to create a continuous, sculptural lit wall. Galaxy Panels interlock ensuring panel-to-panel alignment. Repeating panels accommodate all size walls and can be trimmed on-site for a custom fit. Panel sizes range from 2 feet to 8 feet with custom sizes available.

# FEATURES:

- Standard and custom panel designs
- Durable and lightweight expanded PVC foam board
- Variety of LED colors available
- Dimmable (optional)
- Color changing modes (optional)
- Works with stand alone controllers and power supplies (Optional controllers and power supplies available)
- Standard drywall hardware included