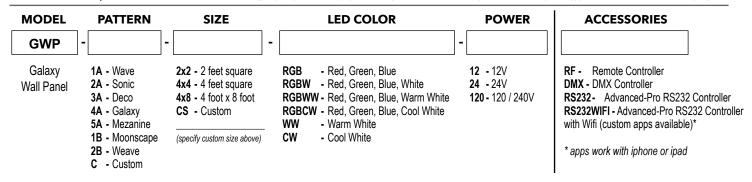

# **SPECIFICATIONS**

| 2'x2", 4'x4',4'x8', Custom sizes available |
|--------------------------------------------|
| 12V, 24V, 120/240VDC                       |
| (RGB) Red Green Blue, (RGBW) Red Green     |
| Blue, White, (RGBWW) Red Green Blue,       |
| Warm White, (RGBCW) Red Green Blue, Cool   |
| White, (WW) Warm White, (CW) Cool White    |
| 30,000 hours (average life)                |
| IP26 (ootdoor ratings available)           |
| Cleat                                      |
| 18                                         |
|                                            |

ORDERING Example: GWP-1B-4x4-RGBW-12-RS232 (gallaxy wall panel, moonscape pattern, 4 foot panels with Red, Green, Blue plus White LEDs, 12V power supply and an Advanced RS232 Controller option)