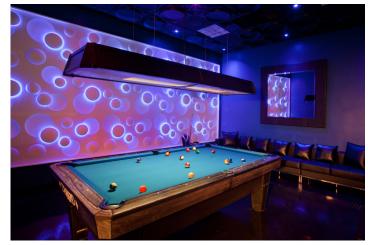

# **GALAXY PANEL PATTERN 1B - MOONSCAPE APPLICATION**

#### **DESCRIPTION:**

Impact Lighting's GALAXY PANELS are a designed as wall surfacing system that work in multiples to create a continuous, sculptural lit wall. Galaxy Panels interlock ensuring panel-to-panel alignment. Repeating panels accommodate all size walls and can be trimmed on-site for a custom fit. Panel sizes range from 2 feet to 8 feet with custom sizes available.

# FEATURES:

- Standard and custom panel designs
- Durable and lightweight expanded PVC foam board
- Variety of LED colors available
- Dimmable (optional)
- Color changing modes (optional)
- Works with stand alone controllers and power supplies (Optional controllers and power supplies available)
- Standard drywall hardware included