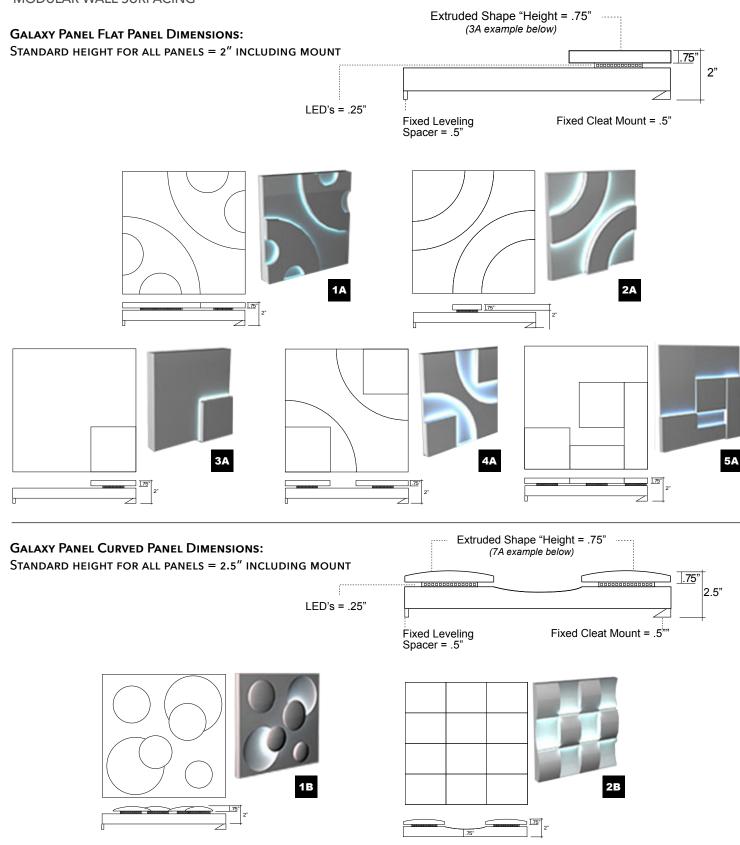

#### **DESCRIPTION:**

Impact Lighting's GALAXY PANELS are a designed as wall surfacing system that work in multiples to create a continuous, sculptural lit wall. Galaxy Panels interlock ensuring panel-to-panel alignment. Repeating panels accommodate all size walls and can be trimmed on-site for a custom fit. Panel sizes range from 2 feet to 8 feet with custom sizes available.

# FEATURES:

- Standard and custom panel designs
- Durable and lightweight expanded PVC foam board
- Variety of LED colors available
- Dimmable (optional)
- Color changing modes (optional)
- Works with stand alone controllers and power supplies (Optional controllers and power supplies available)
- Standard drywall hardware included

# **SPECIFICATIONS**

| 2'x2", 4'x4',4'x8', Custom sizes available |
|--------------------------------------------|
| 12V, 24V, 120/240VDC                       |
| (RGB) Red Green Blue, (RGBW) Red Green     |
| Blue, White, (RGBWW) Red Green Blue,       |
| Warm White, (RGBCW) Red Green Blue, Cool   |
| White, (WW) Warm White, (CW) Cool White    |
| 30,000 hours (average life)                |
| IP26 (ootdoor ratings available)           |
| Cleat                                      |
| 18                                         |
|                                            |