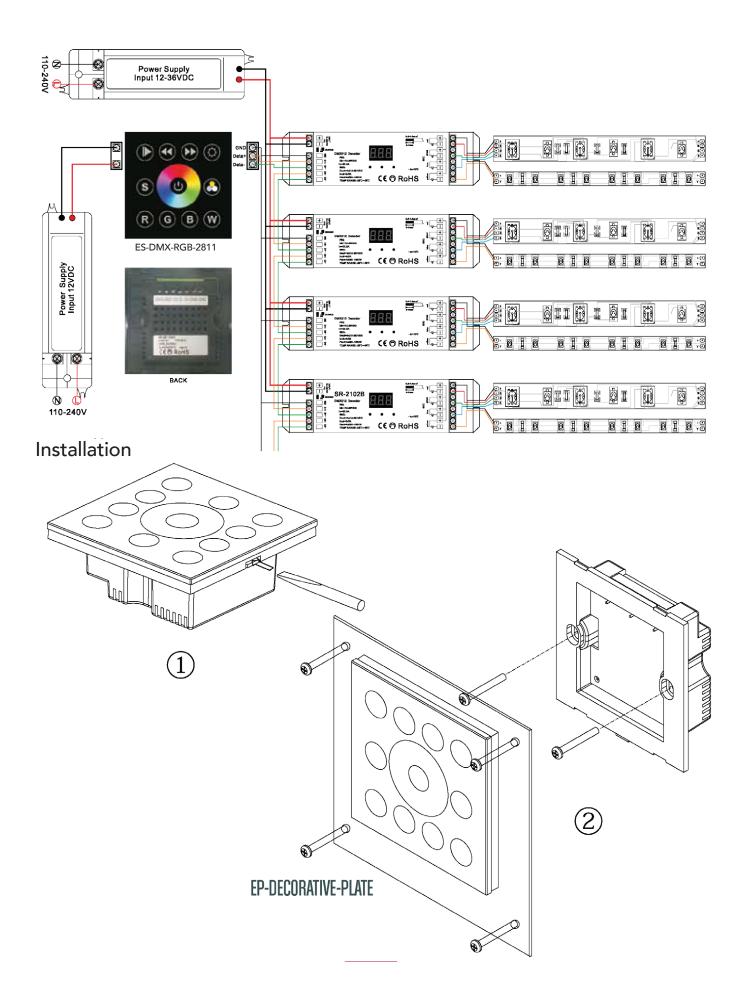

### **DESCRIPTION:**

EP-DMX-RGB-2811 DMX full touch panel wall switch is DMX signal output to connect DMX decoders. It is of high sensitive glass touch panel, comes in black or white. Suitable for any RGB or RGBW LED lighting application projects for home, theaters, clubs, restaurants, etc.

Can be used with 12/24V LED lights such as LED strip light, LED underwater lights and LED in-ground lights via RGB-DMX Decoder series (sold seperately).

### **FEATURES:**

- 12V/24V DC DMX controller
- DMX512 signal & PWM 1-10V are available.
- High sensitive glass touch panel touch color wheel, fast & precise color control.
- Controls RGBW or RGBY, 4 colors that achieve more selectable colors than traditional RGB control.
- 10 changing modes. Enable to stay at any color under situation of color changing modes.
- Adjustable changing speed with 8 levels, quickest speed is 4 S, slowest speed is 256 S.
- To adjust brightness of each color independently that can achieve millions of changing colors.
- Standard DMX signal output that is compatible with DMX512 decoders from different manufacturers.
- Suitable for standard 85mm x 85mm back-boxes (not included). Easily mounted on wall.

# IL-DMX-RGB-2811 DMX CONTROLLER

IL-DMX-RGB-2811 DMX full touch panel wall switch with DMX signal output to connect DMX decoders. Made of high sensitive glass touch panel and comes in black or white. Suitable for any RGB or RGBW LED lighting application projects for home, theaters, clubs, restaurants, etc.

Can be used with 12/24V LED lights such as LED strip light, LED underwater lights & LED in-ground lights via RGB-DMX Decoder series (sold seperately).