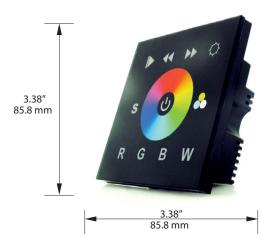

### SPECIFICATIONS:

- 12-24V DC
- DMX512 signal
- 3.38in x 3.38in x 1.37in

### **FEATURES:**

- 12V/24V DC DMX controller
- DMX512 signal & PWM 1-10V are available.
- High sensitive glass touch panel touch color wheel, fast & precise color control.
- Controls RGBW or RGBY, 4 colors that achieve more selectable colors than traditional RGB control.
- 10 changing modes. Enable to stay at any color under situation of color changing modes.
- Adjustable changing speed with 8 levels, quickest speed is 4 S, slowest speed is 256 S.
- To adjust brightness of each color independently that can achieve millions of changing colors.
- Standard DMX signal output that is compatible with DMX512 decoders from different manufacturers.
- Suitable for standard 85mm x 85mm back-boxes (not included). Easily mounted on wall.