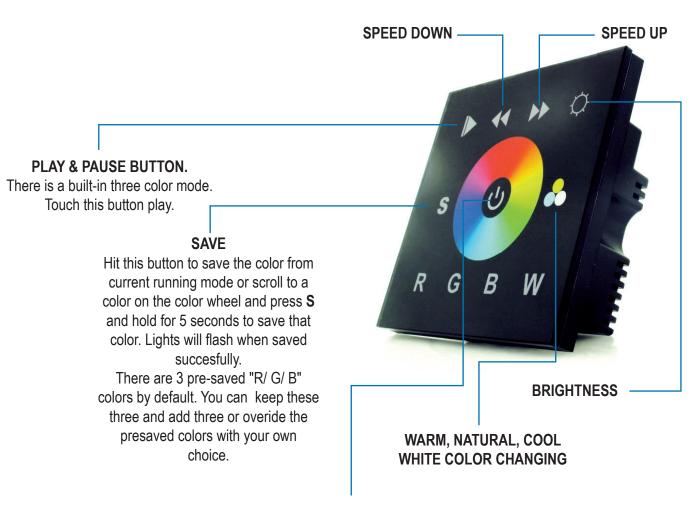

### **FEATURES:**

- 12V/24V DC DMX controller
- DMX512 signal & PWM 1-10V are available.
- High sensitive glass touch panel touch color wheel, fast & precise color control.
- Controls RGBW or RGBY, 4 colors that achieve more selectable colors than traditional RGB control.
- 10 changing modes. Enable to stay at any color under situation of color changing modes.
- Adjustable changing speed with 8 levels, quickest speed is 4 S, slowest speed is 256 S.
- To adjust brightness of each color independently that can achieve millions of changing colors.
- Standard DMX signal output that is compatible with DMX512 decoders from different manufacturers.
- Suitable for standard 85mm x 85mm back-boxes (not included). Easily mounted on wall.

# **POWER**

Short Press On - Short Press Off Long Press resets to default setting

Short press means switch on and off for each channel. 1st Long press means brightness+, 2nd Long press means brightless =.

At the corner of the panel there is a signal light, Blue means on, Red means off

ES-DMX-RGB-2811 can send data from 1 to 40. Data 1 is R channel. Data 2 is G channel. Data 3 is the B channel. Data 4 is the W channel. All this DMX decoder needs 4 address as a group: such as 1-4, 5-8, 9-12, 13-16, 17-20, 21-24, 25-28, 29-32, 33-36, 37-40.