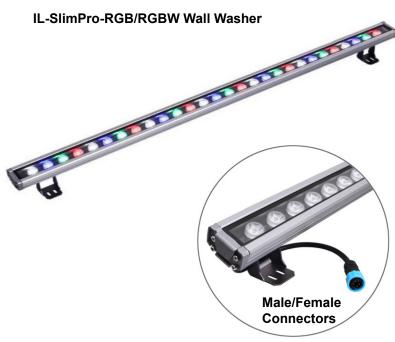

# **IL-SP-RGB/RGBW**

## **RGB/RGBW LED WALL WASH FIXTURE**

## **DESCRIPTION:**

The Slim Pro is an easy to install low voltage 24 VDC wall washer perfect for illuminating large outdoor areas. This fixture can withstand harsh weather conditions with an IP66 rating.

Easy to install male and female connectors.

Thick tempered glass and aluminum plating makes for good focus and smooth lighting.

(SLIM PRO is RGB and RGBW without DMX control)