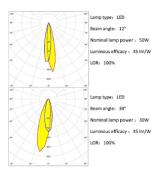

## **PHOTOMETRICS**

| MODEL NO.           | LED CHIP   | VOLTAGE | SIZE           | 1 |
|---------------------|------------|---------|----------------|---|
| IL-SP-24W-RGBW-500  | RGBW       | 12 VDC  | L500 ×W51×H31  |   |
| IL-SP-50W-RGBW-1000 | RGBW       | 24 VDC  | L1000 ×W51×H31 |   |
| IL-SP-18W-RGB-500   | RGB        | 24 VDC  | L500 ×W51×H31  |   |
| IL-SP-36W-RGB-1000  | RGB        | 24 VDC  | L1000 ×W51×H31 |   |
| IL-SP-18W-W-500     | 2700-6500K | 24 VDC  | L500 ×W51×H31  |   |
| IL-SP-36W-W-1000    | 2700-6500K | 24 VDC  | L1000 ×W51×H31 |   |