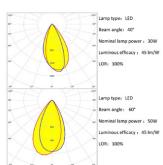

## **PHOTOMETRICS**

| MODEL NO.           | LED CHIP   | VOLTAGE | SIZE           | 1 |
|---------------------|------------|---------|----------------|---|
| IL-SP-24W-RGBW-500  | RGBW       | 12 VDC  | L500 ×W51×H31  |   |
| IL-SP-50W-RGBW-1000 | RGBW       | 24 VDC  | L1000 ×W51×H31 |   |
| IL-SP-18W-RGB-500   | RGB        | 24 VDC  | L500 ×W51×H31  |   |
| IL-SP-36W-RGB-1000  | RGB        | 24 VDC  | L1000 ×W51×H31 |   |
| IL-SP-18W-W-500     | 2700-6500K | 24 VDC  | L500 ×W51×H31  |   |
| IL-SP-36W-W-1000    | 2700-6500K | 24 VDC  | L1000 ×W51×H31 |   |