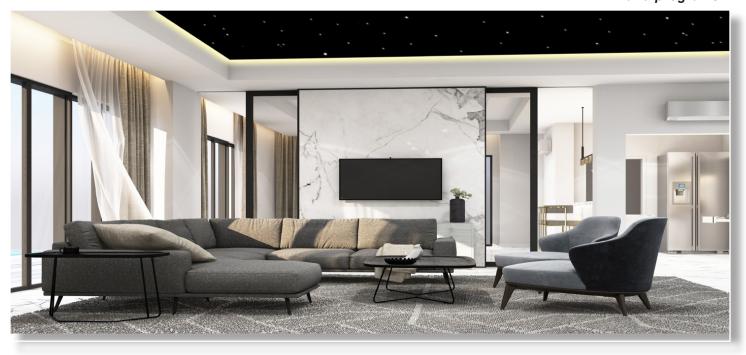

ThinGlow™ Cove Lighting adds an aesthetic accent and extra depth to your room. Choose white for a classic look, or use Epic's RF controller to choose from thousands of colors and programs.

## TRANSFORM YOUR SPACE

The impact of cove lighting can be subtle or dramatic. Illuminating your ceiling instantly makes your room look larger. Changing the color, temperature and brightness of cove lighting can instantly create a warm and relaxing, formal and cool, or colorful & exciting space.

## **DEPTH, AMBIANCE, DESIGN**

ThinGlow™ is a flexible strip series with printed LED Circuit Boards that provide high quality even illumination and variable colors and brightness. Cove lighting is perfect for residential, commercial, wellness, hospital & hospitality applications.