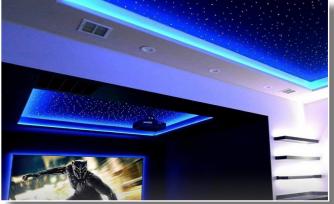

ThinGlow™ Cove Lighting adds an aesthetic accent and extra depth to your room. Choose white for a classic look, or use Epic's RF controller to choose from thousands of colors and programs.

## TRANSFORM YOUR SPACE

The impact of cove lighting can be subtle or dramatic. Illuminating your ceiling instantly makes your room look larger. Changing the color, temperature and brightness of cove lighting can instantly create a warm and relaxing, formal and cool, or colorful & exciting space.

## **DEPTH, AMBIANCE, DESIGN**

ThinGlow™ is a flexible strip series with printed LED Circuit Boards that provide high quality even illumination and variable colors and brightness. Cove lighting is perfect for residential, commercial, wellness, hospital & hospitality applications.