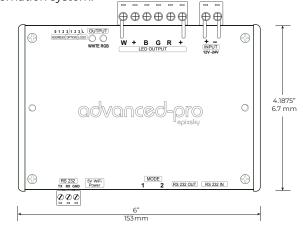

## SPECIFICATION ADVANCED PRO

| PROJECT | DATE |
|---------|------|
| TYPE    | QTY  |

**RS-232 SERIAL LED CONTROLLER** 

ADVANCED-PRO RS-232 CONTROLLER (power supply not included)

BACK

INPUT

12345678

ΒG

1.125" 28.5 mm

2814 Silver Star Rd. Suite B, Orlando Florida 32808 • Ph. 1-800-507-5714 • Email: sales@impactlightinginc.com

**ADVANCED PRO RS-232 SERIAL LED CONTROLLER** 

WIRING DIAGRAM