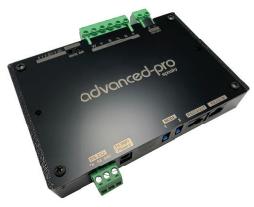

## SPECIFICATION ADVANCED PRO

| PROJECT | DATE |
|---------|------|
| TYPE    | QTY  |

**RS-232 SERIAL LED CONTROLLER** 

ADVANCED-PRO RS-232 CONTROLLER (power supply not included)

## **KEY FEATURES:**

- · Can handle up to 800W@24VDC or 400W@12VDC
- 12-24VDC (33 Amps MAX)
- 4 high current channels with independent control The highest in the industry. RGB + White.
- Suitable for common anode RGB, RGBW LED strips, LEDs and incandescent bulbs.
- Standalone mode with 8 preprogrammed light sequences.
- A custom user-editable sequence via RS-232 Serial with a wide-range of effect speed adjustments
- Memory for last selected sequence and user-editable sequence.
- Addressable. Multiple modules can be connected with independent control for each module.
- Small form factor.
- PWM of 480 Hz delivers smooth dimming and a wide range of color spectrum of RGB LED light fixtures.
- Override memory allows last program to continue in case the RS-232 serial connection is disrupted for any reason.
- · Reverse polarity protection.
- Work independently or integrated into a whole-house 3rd party control system.
- Integrated 5 Volt WiFi Power Port
- · 5 YEAR WARRANTY