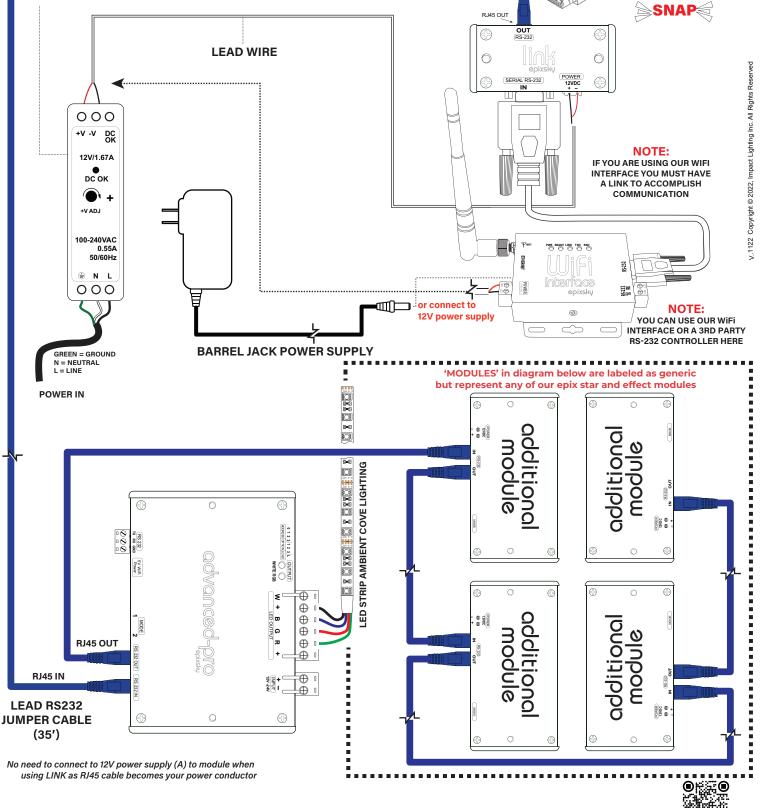

BACK

INPUT

12345678

ΒG

1.125" 28.5 mm

2814 Silver Star Rd. Suite B, Orlando Florida 32808 • Ph. 1-800-507-5714 • Email: sales@impactlightinginc.com

**ADVANCED PRO RS-232 SERIAL LED CONTROLLER** 

WIRING DIAGRAM

THIRD PARTY CONTROL

**OUR EASY PLUG & PLAY** 

SYSTEM MAKES **INSTALLATION A** 

(A) **12V POWER SUPPLY** LEAD WIRE

IMPACT LIGHTING

2814 Silver Star Rd. Suite B, Orlando Florida 32808 • Ph. 1-800-507-5714 • Email: sales@impactlightinginc.com ImpactLightingInc.com