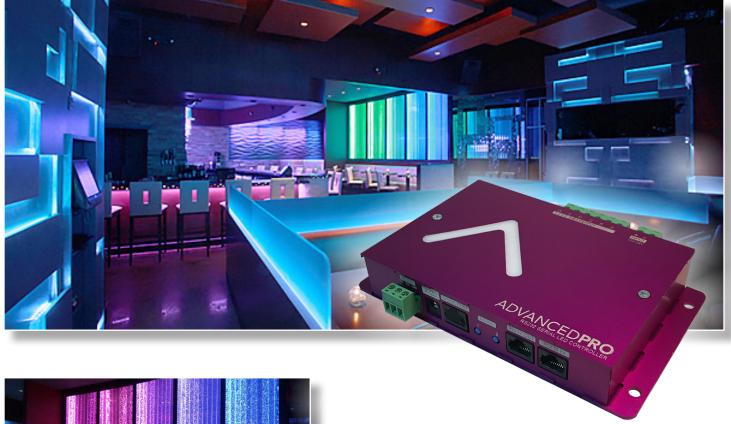

**Impact Lighting's Advanced Pro RS232 serial LED controller** is all you need to control multiple light sources for spectacular high end lighting effects. Integration has never been this simple and powerful!

Ideal for commercial hospitality or residential applications. This controller is designed to work independently or integrated with multiple modules.

THE MARKET

The **ADVANCED<sup>PRO</sup> RS-232 Serial LED Controller** features New X-2 technology delivering FASTER, SMOOTHER COMMUNICATION with the even more powerful wattage than before!

4 high current channels with independent control. The Advanced PRO RS-232 Serial LED Controller can handle up to 800W making it the most powerful serial led lighting controller on the market today. RGB + White. Suitable for common anode RGB LED strips, LEDs and incandescent bulbs. Standalone mode with 8 preprogrammed light sequences. Custom user-editable sequence via RS-232. Wide-range effect & speed adjust. Works independently or integrated into a whole-house automation system.