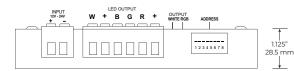

### **FRONT**

#### **KEY FEATURES:**

- · Can handle up to 800W@24VDC or 400W@12VDC
- 12-24VDC (33 Amps MAX)
- 4 high current channels with independent control The highest in the industry. RGB + White.
- Suitable for common anode RGB, RGBW LED strips, LEDs and incandescent bulbs.
- Standalone mode with 8 preprogrammed light sequences.
- A custom user-editable sequence via RS-232 Serial with a wide-range of effect speed adjustments
- · Memory for last selected sequence and user-editable sequence.
- Addressable. Multiple modules can be connected with independent control for each module.
- · Small form factor.
- PWM of 480 Hz delivers smooth dimming and a wide range of color spectrum of RGB LED light fixtures.
- Override memory allows last program to continue in case the RS-232 serial connection is disrupted for any reason.
- Reverse polarity protection.
- Work independently or integrated into a whole-house 3rd party control system.
- · Integrated 5 Volt WiFi Power Port
- 5 YEAR WARRANTY