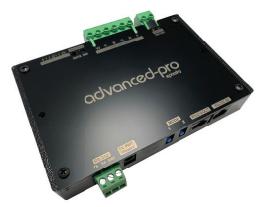

# **RS-232 SERIAL LED CONTROLLER**

ADVANCED-PRO RS-232 CONTROLLER

(power supply not included)

#### **KEY FEATURES:**

- · Can handle up to 800W@24VDC or 400W@12VDC
- 12-24VDC (33 Amps MAX)
- 4 high current channels with independent control The highest in the industry. RGB + White.
- Suitable for common anode RGB, RGBW LED strips, LEDs and incandescent bulbs.
- Standalone mode with 8 preprogrammed light sequences.
- A custom user-editable sequence via RS-232 Serial with a wide-range of effect speed adjustments
- · Memory for last selected sequence and user-editable sequence.
- Addressable. Multiple modules can be connected with independent control for each module.
- · Small form factor.
- PWM of 480 Hz delivers smooth dimming and a wide range of color spectrum of RGB LED light fixtures.
- Override memory allows last program to continue in case the RS-232 serial connection is disrupted for any reason.
- Reverse polarity protection.
- Work independently or integrated into a whole-house 3rd party control system.
- · Integrated 5 Volt WiFi Power Port
- 5 YEAR WARRANTY