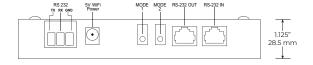

#### **BACK**

#### **KEY FEATURES:**

- · Can handle up to 800W@24VDC or 400W@12VDC
- 12-24VDC (33 Amps MAX)
- 4 high current channels with independent control The highest in the industry. RGB + White.
- Suitable for common anode RGB, RGBW LED strips, LEDs and incandescent bulbs.
- Standalone mode with 8 preprogrammed light sequences.
- A custom user-editable sequence via RS-232 Serial with a wide-range of effect speed adjustments
- · Memory for last selected sequence and user-editable sequence.
- Addressable. Multiple modules can be connected with independent control for each module.
- · Small form factor.
- PWM of 480 Hz delivers smooth dimming and a wide range of color spectrum of RGB LED light fixtures.
- Override memory allows last program to continue in case the RS-232 serial connection is disrupted for any reason.
- Reverse polarity protection.
- Work independently or integrated into a whole-house 3rd party control system.
- · Integrated 5 Volt WiFi Power Port
- 5 YEAR WARRANTY