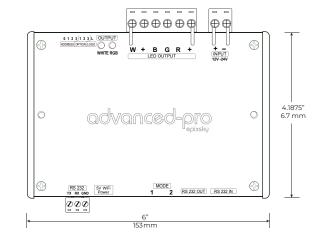

### **FRONT**

#### **BACK**

#### **KEY FEATURES:**

- · Can handle up to 800W@24VDC or 400W@12VDC
- 12-24VDC (33 Amps MAX)
- 4 high current channels with independent control The highest in the industry. RGB + White.
- Suitable for common anode RGB, RGBW LED strips, LEDs and incandescent bulbs.
- Standalone mode with 8 preprogrammed light sequences.
- A custom user-editable sequence via RS-232 Serial with a wide-range of effect speed adjustments
- · Memory for last selected sequence and user-editable sequence.
- Addressable. Multiple modules can be connected with independent control for each module.
- · Small form factor.
- PWM of 480 Hz delivers smooth dimming and a wide range of color spectrum of RGB LED light fixtures.
- Override memory allows last program to continue in case the RS-232 serial connection is disrupted for any reason.
- Reverse polarity protection.
- Work independently or integrated into a whole-house 3rd party control system.
- · Integrated 5 Volt WiFi Power Port
- 5 YEAR WARRANTY