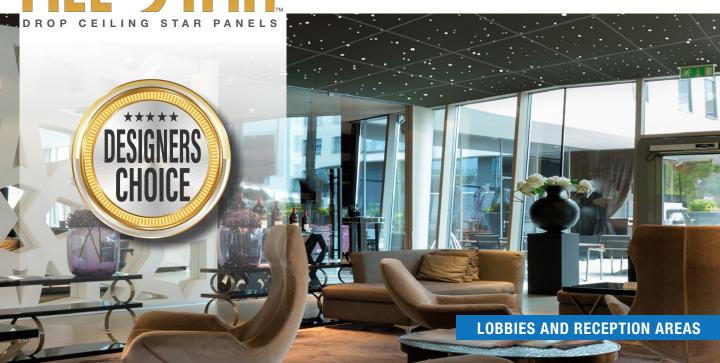

# THE MOST IMPRESSIVE 3-D STAR EFFECTS ON THE MARKET TODAY!

### RESHAPING YOUR ENVIRONMENT

Easily transform existing ceiling tiles to a captivating starfield creating a new uplifting and welcoming atmosphere.

**Epic Sky's ALL STAR series** is a collection of **easy plug and play** star panels for drop ceilings.

These affordable panels are perfect for reshaping first impression environments, improving the experience for employees, clients and guests.

Plug-and-Play, Acoustic Quality, 3-D Star Effects
Available in 2'x2' and 2'x4' individual pre-wired panels

### **IDEAL APPLICATIONS**

HOSPITALITY, OFFICE SPACES, HEALTHCARE FACILITIES, RECEPTION AREAS, RETIREMENT COMMUNITIES, CASINOS, CRUISE SHIPS, HOTEL LOBBIES, NIGHTCLUBS, BARS, RESTAURANTS, THEATERS.

| PROJECT | DATE |
|---------|------|
| TYPE    | QTY  |