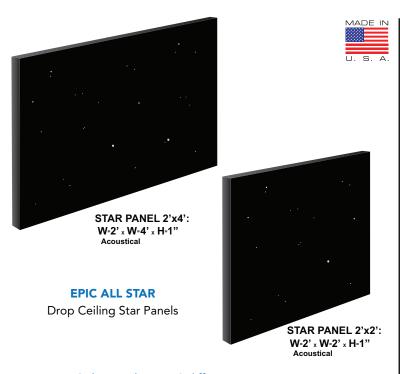

### PLUG AND PLAY ACOUSTIC STAR CEILING PANELS

Only EpiXsky uses 3 different star sizes on each panel. Each fiber is strategically placed to create the most impressive 3-D star effects on the market today.

EpiXsky's **ALL STAR™** series is a collection of PLUG and PLAY star panels for drop ceilings.

### THE MOST IMPRESSIVE 3-D STAR EFFECTS ON THE MARKET TODAY!

Perfect many commercial applications such as Hospitals, NICU Suites, Treatment Rooms, Assisted Living Facilities, Wellness Rooms, Massage Therapy Suites, Schools, Restaurants, Casinos, Office Cubicles and many more. All Star™ panels are pre-wired with end glow fiber optics and ready to insert in any existing ceiling grid system.

Fabric wrapped or Armstrong Fine Fissured commercial grade are 1" thick and available in 2'x2' and 2'x4' individual pre-wired panels with texture and color options.

Custom effects and tile colors available\*