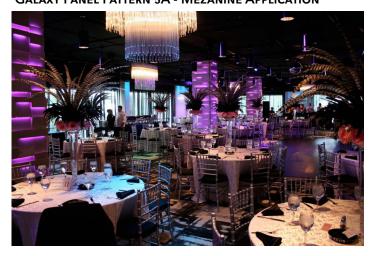

MODULAR WALL SURFACING

| PROJECT | DATE |
|---------|------|
| TYPE    | QTY  |



# GALAXY PANEL PATTERN 5A - MEZANINE APPLICATION



### GALAXY PANEL PATTERN 1B - MOONSCAPE APPLICATION



C - Custom

## **DESCRIPTION:**

Impact Lighting's GALAXY PANELS are a designed as wall surfacing system that work in multiples to create a continuous, sculptural lit wall. Galaxy Panels interlock ensuring panel-to-panel alignment. Repeating panels accommodate all size walls and can be trimmed on-site for a custom fit. Panel sizes range from 2 feet to 8 feet with custom sizes available.

#### **FEATURES:**

- Standard and custom panel designs
- Durable and lightweight expanded PVC foam board
- Variety of LED colors available
- Dimmable (optional)
- Color changing modes (optional)
- Works with stand alone controllers and power supplies (Optional controllers and power supplies available)
- Standard drywall hardware included

# **SPECIF