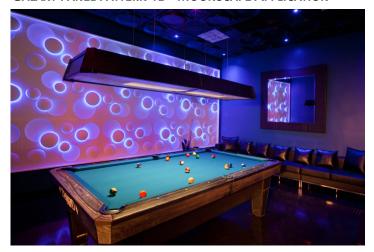

MODULAR WALL SURFACING

| PROJECT | DATE |
|---------|------|
| TYPE    | QTY  |



# GALAXY PANEL PATTERN 5A - MEZANINE APPLICATION



### GALAXY PANEL PATTERN 1B - MOONSCAPE APPLICATION



C - Custom

## **DESCRIPTION:**

Impact Lighting's GALAXY PANELS are a designed as wall surfacing system that work in multiples to create a continuous, sculptural lit wall. Galaxy Panels interlock ensuring panel-to-panel alignment. Repeating panels accommodate all size walls and can be trimmed on-site for a custom fit. Panel sizes range from 2 feet to 8 feet with custom sizes available.

#### **FEATURES:**

- Standard and custom panel designs
- Durable and lightweight expanded PVC foam board
- Variety of LED colors available
- Dimmable (optional)
- Color changing modes (optional)
- Works with stand alone controllers and power supplies (Optional controllers and power supplies available)
- Standard drywall hardware included

# **SPECIFICATIONS**

| Panel Size                | 2'x2", 4'x4',