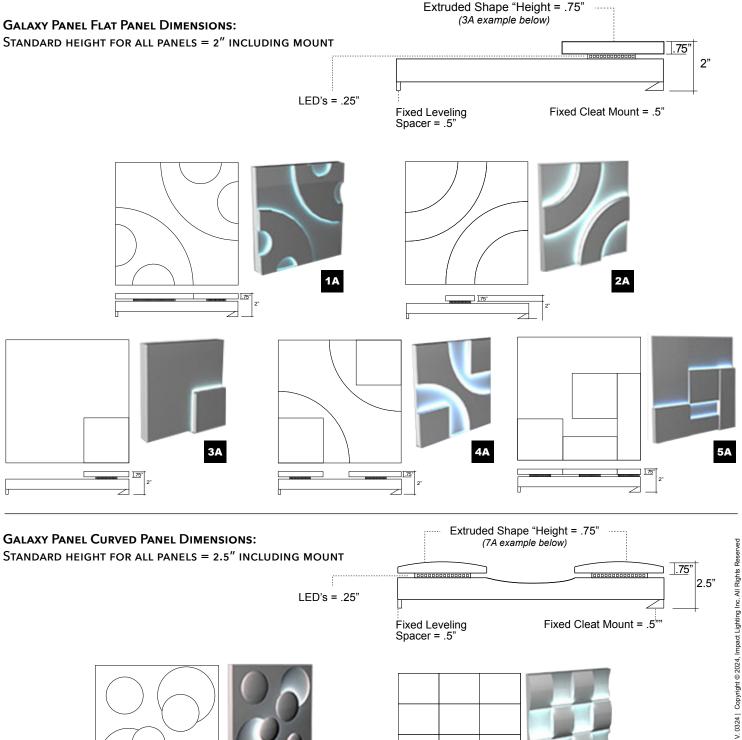

# STANDARD HEIGHT FOR ALL PANELS = 2.5" INCLUDING MOUNT .75 LED's = .25"Fixed Leveling Spacer = .5" Fixed Cleat Mount = .5"

2.5"