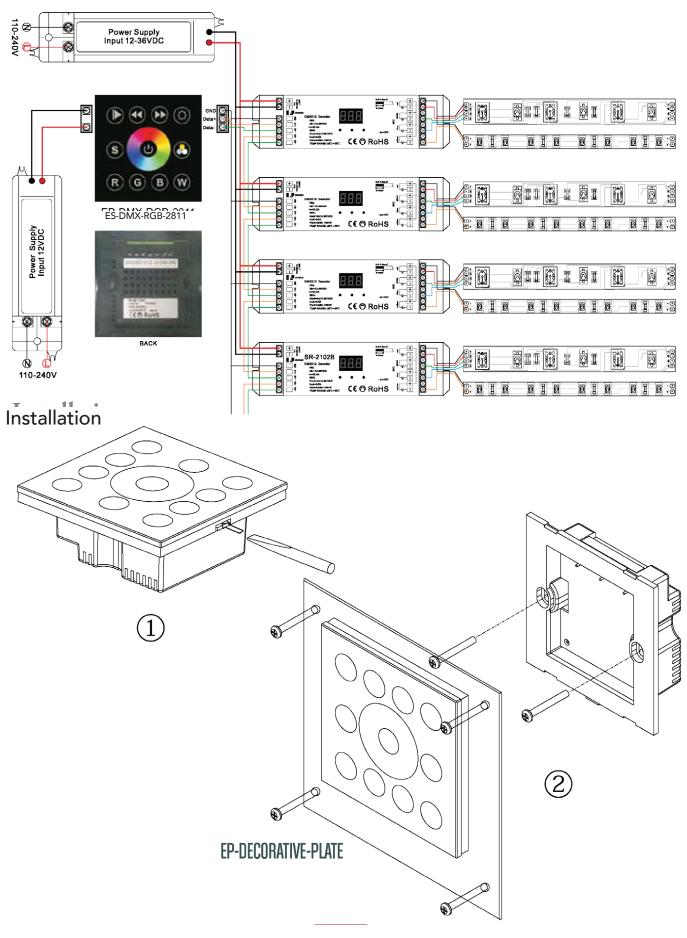

Can be used with 12/24V LED lights such as LED strip light, LED underwater lights and LED in-ground lights via RGB-DMX Decoder series (sold seperately).

Can be used with 12/24V LED lights such as LED strip light, LED underwater lights & LED in-ground lights via RGB-DMX Decoder series (sold seperately).

### Operating Instructions:

2814 Silver Star RD., Suite B, Orlando, Florida 32808 USA • Ph. 1.800.507.5714 • Email: sales@impactlightinginc.com

IMPACT LIGHTING

V. 0324 | Copyright @ 2024, Impact Lighting Inc. All Rights Reserved