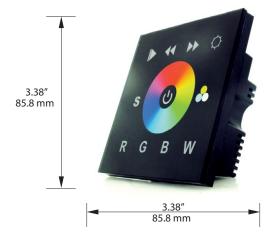

#### SPECIFICATIONS:

- 12-24V DC
- DMX512 signal
- 3.38in x 3.38in x 1.37in

#### FEATURES:

- 12V/24V DC DMX controller
- DMX512 signal & PWM 1-10V are available.
- High sensitive glass touch panel touch color wheel, fast & precise color control.
- Controls RGBW or RGBY, 4 colors that achieve more selectable colors than traditional RGB control.
- 10 changing modes. Enable to stay at any color under situation of color changing modes.
- Adjustable changing speed with 8 levels, quickest speed is 4 S, slowest speed is 256 S.
- To adjust brightness of each color independently that can achieve millions of changing colors.
- Standard DMX signal output that is compatible with DMX512 decoders from different manufacturers.
- Suitable for standard 85mm x 85mm back-boxes (not included). Easily mounted on wall.