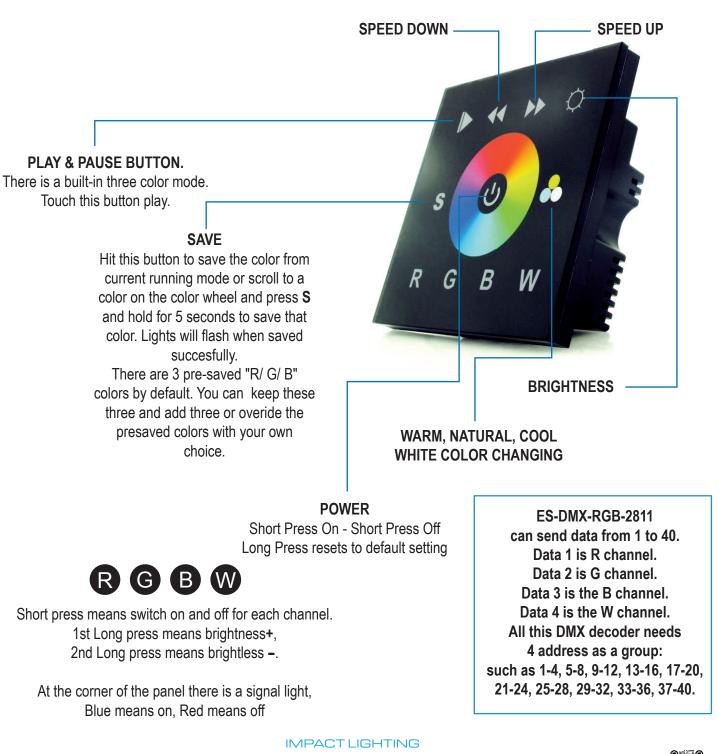

#### FEATURES:

- 12V/24V DC DMX controller
- DMX512 signal & PWM 1-10V are available.
- High sensitive glass touch panel touch color wheel, fast & precise color control.
- Controls RGBW or RGBY, 4 colors that achieve more selectable colors than traditional RGB control.
- 10 changing modes. Enable to stay at any color under situation of color changing modes.
- Adjustable changing speed with 8 levels, quickest speed is 4 S, slowest speed is 256 S.
- To adjust brightness of each color independently that can achieve millions of changing colors.
- Standard DMX signal output that is compatible with DMX512 decoders from different manufacturers.
- Suitable for standard 85mm x 85mm back-boxes (not included). Easily mounted on wall.

### Operating Instructions:

2814 Silver Star RD., Suite B, Orlando, Florida 32808 USA • Ph. 1.800.507.5714 • Email: sales@impactlightinginc.com

IMPACT LIGHTING

V. 0324 | Copyright @ 2024, Impact Lighting Inc. All Rights Reserved