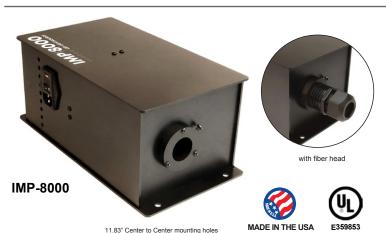

# Indoor Series IMP-8000

Back

Left Side View

# 80W INDOOR FIBER OPTIC LED ILLUMINATOR

#### **DESCRIPTION:**

The **IMP-8000** is the indoor version of the ION-8000 designed for architectural illumination, and pool or fountain applications. High-power white LEDs provide consistent color temperature and higher light output and longer life than conventional 150-watt fiber optic illuminator bulbs.

Slow-rate controlled dimming and shielded conductors keep the driver's EMI emissions at a very low level.

IMP-8000 Series LED Light Sources have a 5RPM (top speed) motor than can be speed controlled via DMX or a manual speed control with an attached sparkle wheel for added effects.