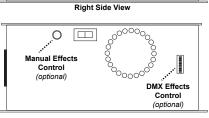

Slow-rate controlled dimming and shielded conductors keep the driver's EMI emissions at a very low level.

IMP-8000 Series LED Light Sources have a 5RPM (top speed) motor than can be speed controlled via DMX or a manual speed control with an attached sparkle wheel for added effects.

ORDERING | Example: IMP-8000 - WW - S - DMX - T2 IMP-8000, 3000K LED Engine, with Sparkle Wheel, with DMX Effects control and Toggle Control System

MODEL **LED ENGINE EFFECTS EFFECTS CONTROL** LED CONTROL SYSTEM IMP-8000 WW 80W LED IP-20 - 3000K N - None\* - None - None CW - 5500K DMX - DMX **DMX - DMX 512\*** (INDOOR rated) S - Sparkle Wheel Fiber Optic В - Blue F - Color Filter MAN - Manual **T2** - Toggle Control Light Source RGBW - Red/Green/Blue/White RS232 - Serial Control RS232 - Serial Control\* \* If NONE is selected \*Not needed if single color D - Dynamic White 3000-5000K you can not have an