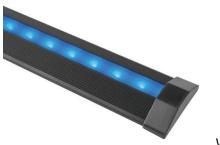

## ADA COMPLIANT STEP LIGHTING w/ TREAD & RISER ILLUMINATION

Walkway Series

**XTRU-150** 

Aluminum LED lighted profile

CROSS SECTION Actual Size Impact Lighting's **XTRU-150** Walkway Series Step Lighting is an aluminum profile with LED tread designed for assembling on floor surfaces without the need of surface chamfering.