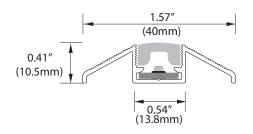

## ADA COMPLIANT STEP LIGHTING w/ TREAD & RISER ILLUMINATION

Walkway Series

**XTRU-150** 

Aluminum LED lighted profile

CROSS SECTION Actual Size Impact Lighting's **XTRU-150** Walkway Series Step Lighting is an aluminum profile with LED tread designed for assembling on floor surfaces without the need of surface chamfering.