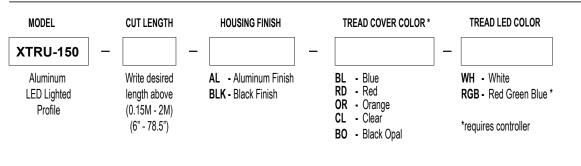

## ORDERING Example: XTRU-150-24"- BLK-RE-WH-2 = XTRU-4810 Profile 24", black finish, red tread cover, White Tread LED

\* When choosing a colored acrylic riser White LED is suggested

IMPACT LIGHTING

2814 Silver Star RD., Suite B, Orlando, Florida 32808 USA • Ph. 1.800.507.5714 • Email: sales@impactlightinginc.com