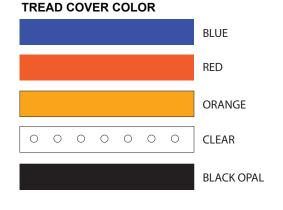

## ORDERING Example: XTRU-150-24"- BLK-RE-WH-2 = XTRU-4810 Profile 24", black finish, red tread cover, White Tread LED

\* When choosing a colored acrylic riser White LED is suggested

IMPACT LIGHTING

2814 Silver Star RD., Suite B, Orlando, Florida 32808 USA • Ph. 1.800.507.5714 • Email: sales@impactlightinginc.com