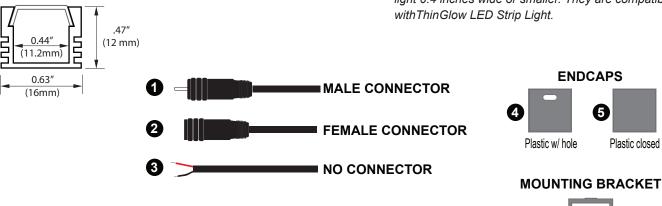

ORDERING | Example:

XTRU-1718 - 24"- AA - F - CW - R - 12 - P

XTRU-1718 Profile, 24" Cut Length, Anodized Aluminum Finish, Frosted Cover w/ Cool White LED, Right Facing Lead Wire, 12" Wire Length, Closed PVC End Cap

| MODEL  XTRU-1718 —  Aluminum  LED Lighted  Profile | CUT LENGTH  Write desired length above | HOUSING FINISH  AA-Anodized Aluminum  NA-Non-Anodized | COVER  F - Frosted C - Clear | LED COLOR  WW - Warm White CW - Cool White NW - Neutral White RGR - Red Greed Blue | LEAD WIRE LOCATION  R - Right Facing L - Left Facing B - Left & Right* (daisy chain) | LEAD WIRE LENGTH  Write Desired Length Above | P - PVC closed PH- PVC w/ hole | OPTIONAL ACCESSORIES  MB - Mounting Brackets |
|----------------------------------------------------|----------------------------------------|-------------------------------------------------------|------------------------------|------------------------------------------------------------------------------------|--------------------------------------------------------------------------------------|----------------------------------------------|--------------------------------|----------------------------------------------|
| Profile                                            |                                        | NA-NOIPAllouizeu                                      |                              | RGB - Red, Greed, Blue                                                             |                                                                                      |                                              |                                |                                              |