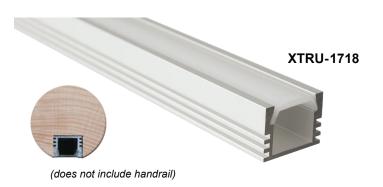

## XTRU-1718

## **ALUMINUM MOUNTING CHANNEL**

**XTRU-1718** LED Profiles are an innovative way to create your own light fixtures with LED Strip Light. Suitable for surface mounting or recessed installation, these high quality profiles provide a unique way to make use of linear low voltage lighting and are the designer's choice for creating light fixtures for commercial and residential LED strip lighting.

The XTRU-1718 Aluminum Mounting Channel is used to hold LED tape light and allows you to create your own custom LED low voltage lighting scheme.

**Please note:** These profiles are only compatible with strip light 0.4 inches wide or smaller. They are compatible with Thin Glow LED Strip Light.