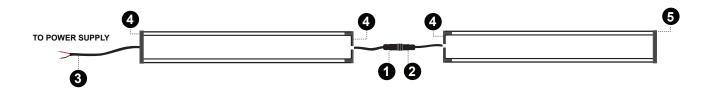

ORDERING | Example:

XTRU-1718 - 24"- AA - F - CW - R - 12 - P

XTRU-1718 Profile, 24" Cut Length, Anodized Aluminum Finish, Frosted Cover w/ Cool White LED, Right Facing Lead Wire, 12" Wire Length, Closed PVC End Cap

| MODEL  XTRU-1718 —  Aluminum  LED Lighted  Profile | CUT LENGTH  Write desired length above | HOUSING FINISH  AA-Anodized Aluminum  NA-Non-Anodized | COVER  F - Frosted C - Clear | LED COLOR  WW - Warm White CW - Cool White NW - Neutral White RGR - Red Greed Blue | LEAD WIRE LOCATION  R - Right Facing L - Left Facing B - Left & Right* (daisy chain) | LEAD WIRE LENGTH  Write Desired Length Above | P - PVC closed PH- PVC w/ hole | OPTIONAL ACCESSORIES  MB - Mounting Brackets |
|----------------------------------------------------|----------------------------------------|-------------------------------------------------------|------------------------------|------------------------------------------------------------------------------------|--------------------------------------------------------------------------------------|----------------------------------------------|--------------------------------|----------------------------------------------|
| Profile                                            |                                        | NA-NOIPAllouizeu                                      |                              | RGB - Red, Greed, Blue                                                             |                                                                                      |                                              |                                |                                              |