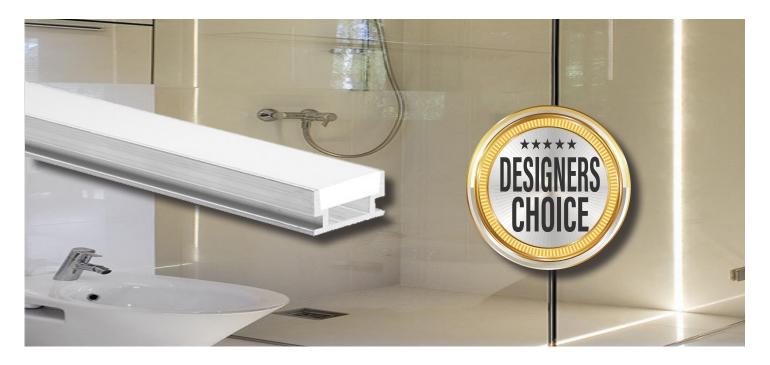

# **XTRU-1889**

## **Linear Series | ARCHITECTURAL LIGHTING**

Impact Lighting's X-TRU-1889 LED Profile is a small durable fixture designed for unique applications with designers and architects in mind.

This versatile IP67 profile is suitable for custom recessed installation in walls, floors and ceilings.

This high quality profile offers a unique way to make use of linear low voltage lighting and is the designer's choice for commercial and residential LED strip lighting.

The XTRU1889 mounting channel utilizes LED tape light and is easily placed on horizontal or vertical surfaces allowing you to create your own custom LED low voltage lighting scheme.

#### **ARCHITECTURAL LINEAR SERIES**

XTRU-1889

XTRU-1889 (with cover)

XTRU-1889 (with cover & endcap)

Actual Size

**XTRU-1889** LED Profile is a small durable fixture designed for unique applications with designers and architects in mind.

This versatile IP67\* profile is suitable for custom recessed installation in walls, floors and ceilings. This high quality profile offers an unique way to make use of linear low voltage lighting and is the designer's choice for commercial and residential LED strip lighting.

The XTRU1889 mounting channel utilizes LED tape light and is easily placed on horizontal or vertical surfaces allowing you to create your own custom LED low voltage lighting scheme.

*Please Note:* These profiles are only compatible with strip light 0.4 inches wide or smaller.