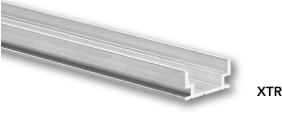

XTRU-1889
Linear Series
Aluminum LED lighted profile.

#### **ARCHITECTURAL LINEAR SERIES**

XTRU-1889

XTRU-1889 (with cover)

XTRU-1889 (with cover & endcap)

Actual Size

**XTRU-1889** LED Profile is a small durable fixture designed for unique applications with designers and architects in mind.