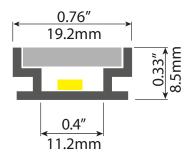

The XTRU1889 mounting channel utilizes LED tape light and is easily placed on horizontal or vertical surfaces allowing you to create your own custom LED low voltage lighting scheme.

*Please Note:* These profiles are only compatible with strip light 0.4 inches wide or smaller.