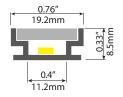

The XTRU1889 mounting channel utilizes LED tape light and is easily placed on horizontal or vertical surfaces allowing you to create your own custom LED low voltage lighting scheme.

*Please Note:* These profiles are only compatible with strip light 0.4 inches wide or smaller.