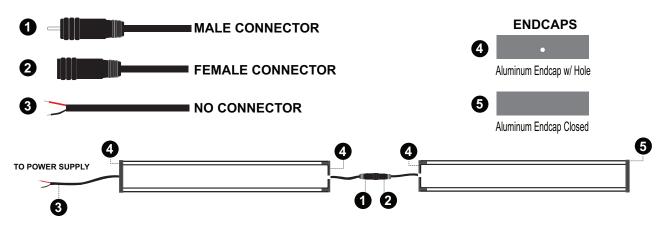

XTRU-1889 Profile, 48" Cut Length, Non-Anodized Aluminum Finish, Frosted Cover w/ Cool White LED, Right Facing Lead Wire, 12" Wire Length, Closed End Cap

| MODEL                              | CUT LENGTH                 | HOUSING FINISH    | COVER       | LED COLOR                                                                 | LEAD WIRE LOCATION                                               | LEAD WIRE LENGTH              | END CAP                |
|------------------------------------|----------------------------|-------------------|-------------|---------------------------------------------------------------------------|------------------------------------------------------------------|-------------------------------|------------------------|
| XTRU-1889                          | -                          | -                 |             | -                                                                         | _                                                                |                               | -                      |
| Aluminum<br>LED Lighted<br>Profile | Write desired length above | NA - Non-Anodized | F - Frosted | WW - Warm White CW - Cool White NW - Neutral White RGB - Red, Green, Blue | R - Right Facing L - Left Facing B - Left & Right* (daisy chain) | Write Desired<br>Length Above | C - Closed<br>H - Hole |