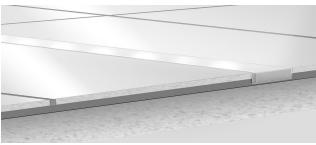

## **Linear Series | ARCHITECTURAL LIGHTING**

Impact Lighting's X-TRU-1889 LED Profile is a small durable fixture designed for unique applications with designers and architects in mind.

This versatile IP67 profile is suitable for custom recessed installation in walls, floors and ceilings.

This versatile IP67\* profile is suitable for custom recessed installation in walls, floors and ceilings. This high quality profile offers an unique way to make use of linear low voltage lighting and is the designer's choice for commercial and residential LED strip lighting.