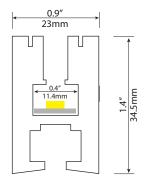

## **ALUMINUM MOUNTING CHANNEL**

XTRU-1890

Actual Size

Impact Lighting's XTRU-1890 is a versitile high quality mounting channel for various custom LED strip lighting applications such as signage, glass or acrylic edge lighting.

Please Note: These profiles are only compatible with strip light 0.4 inches wide or smaller.