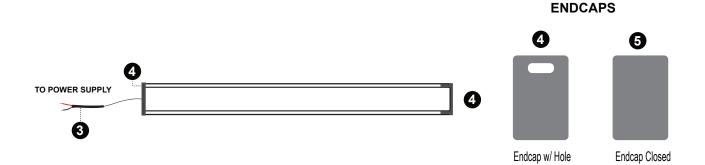

## **MOUNTING**

- Glass: stretching screws
- Surface: metric thread screws & screw anchors
- Endcaps: Plastic and stainless steel available

CE

XTRU-1890- 48"- NA - CW - R - 48 - C - AA **ORDERING** 

Example:

XTRU-1890 Profile, 48" Cut Length, Non-Anodized Aluminum Finish, Cool White LED, 12" Wire Length, 8 Hole End Caps, 2 Closed, Stainless Steel

| MODEL                              | CUT LENGTH                                                     | HOUSING FINISH    | LED COLOR                                                                                                     | LEAD WIRE LENGTH           | END CAP TY             | PE & Qty.            | END CAP MATERIAL                    |
|------------------------------------|----------------------------------------------------------------|-------------------|---------------------------------------------------------------------------------------------------------------|----------------------------|------------------------|----------------------|-------------------------------------|
| XTRU-1890                          |                                                                |                   | -                                                                                                             | -                          | _                      | -                    |                                     |
| Aluminum<br>LED Lighted<br>Profile | Write desired length above (1-2m standard 2-6m, special order) | NA - Non-Anodized | WW - Warm White<br>CW - Cool White<br>NW - Neutral White<br>RGB - Red, Green, Blue<br>RGBX - Red, Green, Blue | Write Desired Length Above | C - Closed<br>H - Hole | number<br>of endcaps | P - Plastic<br>SS - Stainless Steel |