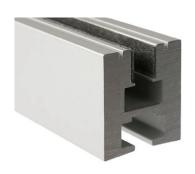

## **ALUMINUM MOUNTING CHANNEL**

XTRU-1890

Actual Size

Impact Lighting's XTRU-1890 is a versitile high quality mounting channel for various custom LED strip lighting applications such as signage, glass or acrylic edge lighting.

Using flexible or hard led strips this channel is constructed to hold 2" materials such as glass, acrylic for sign boards, directional signage, maps, etc.

The XTRU1890 mounting channel utilizes LED tape light and is easily placed on horizontal or vertical surfaces allowing you to create your own custom LED low voltage lighting scheme.