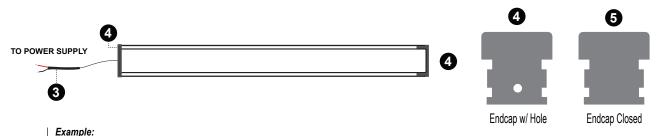

## **ASSEMBLY**

- Mounted on spacer foam in a prepared gap in the hardened surface (e.g. paving stones) the remaining gap is filled with sand

**ENDCAPS** 

## **COVERS:**

- Frosted
- Black Opal

**FROSTED COVER** 

ORDERING

XTRU-3579- 48"- NA - CW - R - 48 - C - AA

XTRU-3579 Profile, 48" Cut Length, Non-Anodized Aluminum Finish, Frosted Cover, Cool White LED, Right Facing, 4" Wire Length, 8 Hole End Caps, 2 Closed, Stainless Steel