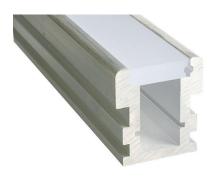

# **ALUMINUM IN-GROUND MOUNTING CHANNEL**

XTRU-3579

Impact Lighting's XTRU-3579 has a high integrity and high load bearing capacity. This extrusion is ideal for high-traffic areas such as driveways, sidewalks and bike paths.

#### **FEATURES:**

- Designed to obtain an IP67 waterproof rating
- IK10 degree for protection against mechanical impact and pressure.
- Resistant to pedestrian and road traffic