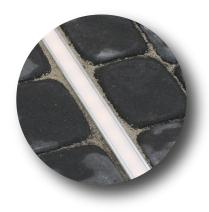

# **ALUMINUM IN-GROUND MOUNTING CHANNEL**

XTRU-3579

Impact Lighting's XTRU-3579 has a high integrity and high load bearing capacity. This extrusion is ideal for high-traffic areas such as driveways, sidewalks and bike paths.

## **ASSEMBLY**

- Mounted on spacer foam in a prepared gap in the hardened surface (e.g. paving stones) the remaining gap is filled with sand

**ENDCAPS** 