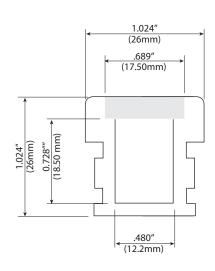

# **ALUMINUM IN-GROUND MOUNTING CHANNEL**

XTRU-3579

Impact Lighting's XTRU-3579 has a high integrity and high load bearing capacity. This extrusion is ideal for high-traffic areas such as driveways, sidewalks and bike paths.

Please note: These profiles are only compatible with strip light 0.48 inches wide or smaller.