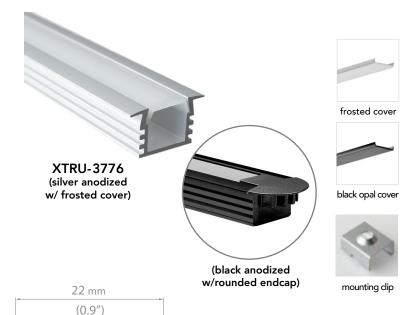

## XTRU-3776

## **ARCHITECTURAL LINEAR SERIES**

(0.5'')

XTRU-3776 LED Profile is a small durable fixture designed to fit narrow areas, wall surfaces and drywall applications.

This versatile profile is suitable for custom recessed installation in walls and ceilings, cabinets and under bars and more.

This high quality profile offers an unique way to make use of linear low voltage lighting and can be customized to suit outdoor applications with proper P67 rated LED light strips and sealed assembly.

## **FEATURES**

- IP65 rating option with proper install
- special collar conceals unfinished install groves or rough edges in rock or stone.
- easy install mounting clip option
- black and anodized aluminum available
- frosted and black opal cover options
- endcaps and mounting clips included