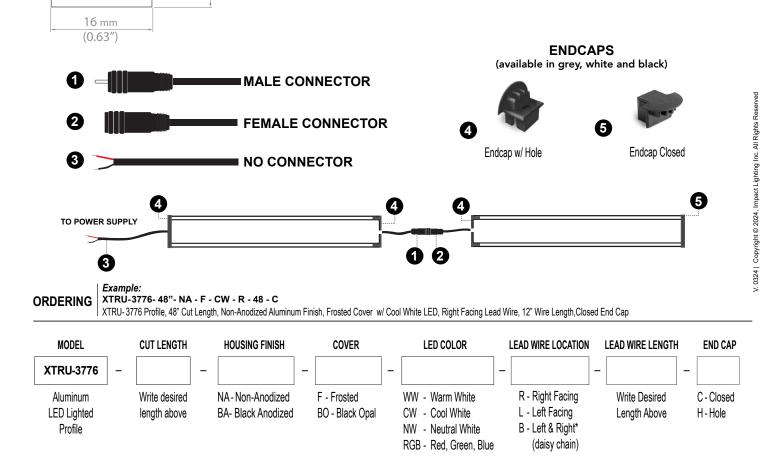

## **FEATURES**

- IP65 rating option with proper install
- special collar conceals unfinished install groves or rough edges in rock or stone.
- easy install mounting clip option
- black and anodized aluminum available
- frosted and black opal cover options
- endcaps and mounting clips included