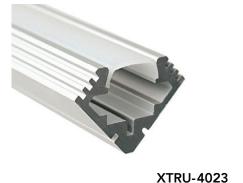

# XTRU-4023

### **ALUMINUM MOUNTING CHANNEL**

Impact Lighting's XTRU-4023 is a versatile high quality mounting channel for surface mounting or recessed installation. These high quality profiles provide a unique way to make use of linear low voltage lighting and are the designer's choice for creating light fixtures for commercial and residential LED strip lighting.