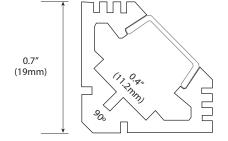

### **ALUMINUM MOUNTING CHANNEL**

Impact Lighting's XTRU-4023 is a versatile high quality mounting channel for surface mounting or recessed installation. These high quality profiles provide a unique way to make use of linear low voltage lighting and are the designer's choice for creating light fixtures for commercial and residential LED strip lighting.

Please note: These profiles are only compatible with strip light 0.4 inches wide or smaller.