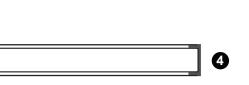

### **ALUMINUM MOUNTING CHANNEL**

Impact Lighting's XTRU-4023 is a versatile high quality mounting channel for surface mounting or recessed installation. These high quality profiles provide a unique way to make use of linear low voltage lighting and are the designer's choice for creating light fixtures for commercial and residential LED strip lighting.

Please note: These profiles are only compatible with strip light 0.4 inches wide or smaller.

#### STANDARD LENGTHS:

3.28ft.(1M) 6.56ft.(2M)

6.56ft. - 19.658 ft. (2-6M) special order