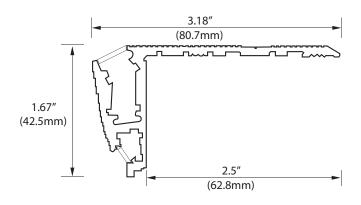

## **LED STEP LIGHTING WITH TREAD & RISER ILLUMINATION**

XTRU - 4820 Cinema Series

Aluminum dual LED lighted stair profile with optional aisle marking with single or RGB color options.

SIDE VIEW

Impact Lighting's XTRU-4820 Cinema Series Step Lighting is an aluminum stair profile with LED tread and riser illumination with single or RGB color options. Perfect for theater applications this profile offers an optional lighted aisle marker with number, letter or symbol.