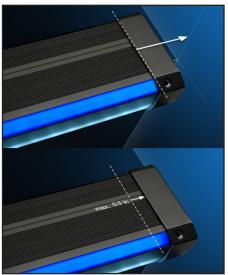

# XTRU-4820 Cinema Series

Aluminum dual LED lighted stair profile with optional aisle marker.

(Adjustable Endcaps up to 1.5mm/1/2")

# **KEY FEATURES:**

- Fixed to the finished edge of a step with screws or an adhesive
- Can be installed on carpeted steps
- Anti-Slip Surface
- Adjustable end caps
- No visible LED points
- Optional lighted number, letter or symbol aisle marker
- Custom cut to length (max 2 meters / 78 inches)

### **KEY FEATURES**

- Fixed to the finished edge of a step with screws or an adhesive
- Can be installed on carpeted steps
- Anti-Slip Surface
- Adjustable end caps
- No visable LED points
- Optional lighted number, letter or symbol aisle marker.
- Custom cut to Length (max 2 meters / 78 inches)