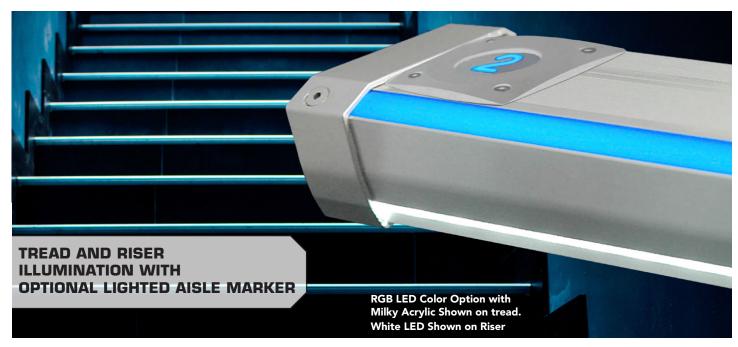

# Cinema Series | LED STEP LIGHTING

Impact Lighting's XTRU-4820 Cinema Series Step Lighting is an aluminum stair profile with LED tread and riser illumination with single or RGB color options. Perfect for theater applications this profile also offers optional lighted aisle marker with a number, letter or symbol. The profile comes in either black or aluminum finishes.

## **LED STEP LIGHTING WITH TREAD & RISER ILLUMINATION**

XTRU - 4820 Cinema Series

Aluminum dual LED lighted stair profile with optional aisle marking with single or RGB color options.

SIDE VIEW

Impact Lighting's XTRU-4820 Cinema Series Step Lighting is an aluminum stair profile with LED tread and riser illumination with single or RGB color options. Perfect for theater applications this profile offers an optional lighted aisle marker with number, letter or symbol.

The profile comes in black or aluminum finishes.