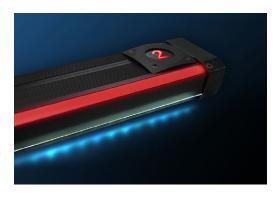

# Cinema Series | LED STEP LIGHTING

Impact Lighting's XTRU-4820 Cinema Series Step Lighting is an aluminum stair profile with LED tread and riser illumination with single or RGB color options. Perfect for theater applications this profile also offers optional lighted aisle marker with a number, letter or symbol. The profile comes in either black or aluminum finishes.

# XTRU-4820 Cinema Series

Aluminum dual LED lighted stair profile with optional aisle marker.

(Adjustable Endcaps up to 1.5mm/1/2")

## **LED STEP LIGHTING WITH TREAD & RISER ILLUMINATION**

XTRU - 4820 Cinema Series

Aluminum dual LED lighted stair profile with optional aisle marking with single or RGB color options.

SIDE VIEW

Impact Lighting's XTRU-4820 Cinema Series Step Lighting is an aluminum stair profile with LED tread and riser illumination with single or RGB color options. Perfect for theater applications this profile offers an optional lighted aisle marker with number, letter or symbol.