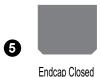

XTRU-5552- 48"- NA - F - CW - R - 48 - C

XTRU-5552 Profile, 48" Cut Length, Non-Anodized Aluminum Finish, Frosted Cover w/ Cool White LED, Right Facing Lead Wire, 12" Wire Length, Closed End Cap

| MODEL       |   | CUT LENGTH    |   | HOUSING FINISH            |   | COVER           |   | LED COLOR              | I | LEAD WIRE LOCATION |   | LEAD WIRE LENGTH | ļ | END CAP         |
|-------------|---|---------------|---|---------------------------|---|-----------------|---|------------------------|---|--------------------|---|------------------|---|-----------------|
| XTRU-5552   | - |               | _ |                           | - |                 | _ |                        | - |                    | - |                  | - |                 |
| Aluminum    |   | Write desired |   | NA - Non-Anodized         |   | F - Frosted     |   | WW - Warm White        |   | R - Right Facing   |   | Write Desired    |   | C - Closed      |
| LED Lighted |   | length above  |   | <b>BA-</b> Black Anodized |   | BO - Black Opal |   | CW - Cool White        |   | L - Left Facing    |   | Length Above     |   | <b>H</b> - Hole |
| Profile     |   | -             |   |                           |   |                 |   | NW - Neutral White     |   | B - Left & Right*  |   |                  |   |                 |
|             |   |               |   |                           |   |                 |   | RGB - Red, Green, Blue |   | (daisy chain)      |   |                  |   |                 |