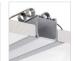

#### **ARCHITECTURAL LINEAR SERIES**

mounting clip

XTRU-5552 (raw aluminum shown black finish available)

frosted cover black opal cover

**FEMALE CONNECTOR** 

NO CONNECTOR

designed for unique applications with designers and architects in mind.

XTRU-5552 LED Profile is a small durable fixture

This versatile IP67\* profile is suitable for custom recessed installation in walls and ceilings. This high quality profile offers an unique way to make use of linear low voltage lighting and is the designer's choice for commercial and residential LED strip lighting.

The XTRU-5552 mounting channel utilizes LED tape light and is easily placed on horizontal or vertical surfaces allowing you to create your own custom LED low voltage lighting scheme.