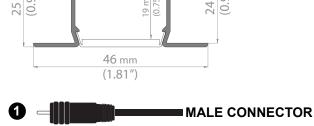

#### **ARCHITECTURAL LINEAR SERIES**

mounting clip

XTRU-5552 (raw aluminum shown black finish available)

frosted cover black opal cover

**FEMALE CONNECTOR** 

NO CONNECTOR

designed for unique applications with designers and architects in mind.

XTRU-5552- 48"- NA - F - CW - R - 48 - C

XTRU-5552 Profile, 48" Cut Length, Non-Anodized Aluminum Finish, Frosted Cover w/ Cool White LED, Right Facing Lead Wire, 12" Wire Length, Closed End Cap

| MODEL       |   | CUT LENGTH    |   | HOUSING FINISH            |   | COVER           |   | LED COLOR              | I | LEAD WIRE LOCATION |   | LEAD WIRE LENGTH | ļ | END CAP         |
|-------------|---|---------------|---|---------------------------|---|-----------------|---|------------------------|---|--------------------|---|------------------|---|-----------------|
| XTRU-5552   | - |               | _ |                           | - |                 | _ |                        | - |                    | - |                  | - |                 |
| Aluminum    |   | Write desired |   | NA - Non-Anodized         |   | F - Frosted     |   | WW - Warm White        |   | R - Right Facing   |   | Write Desired    |   | C - Closed      |
| LED Lighted |   | length above  |   | <b>BA-</b> Black Anodized |   | BO - Black Opal |   | CW - Cool White        |   | L - Left Facing    |   | Length Above     |   | <b>H</b> - Hole |
| Profile     |   | -             |   |                           |   |                 |   | NW - Neutral White     |   | B - Left & Right*  |   |                  |   |                 |
|             |   |               |   |                           |   |                 |   | RGB - Red, Green, Blue |   | (daisy chain)      |   |                  |   |                 |