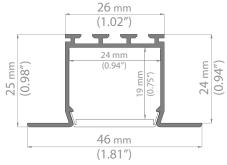

XTRU-5552 LED Profile is a small durable fixture

This versatile IP67\* profile is suitable for custom recessed installation in walls and ceilings. This high quality profile offers an unique way to make use of linear low voltage lighting and is the designer's choice for commercial and residential LED strip lighting.

The XTRU-5552 mounting channel utilizes LED tape light and is easily placed on horizontal or vertical surfaces allowing you to create your own custom LED low voltage lighting scheme.

### **FEATURES**

- IP65 rating after install
- concealable flange
- easy install mounting clips
- black and anodized aluminum available
- frosted and black opal cover options
- endcaps included

Example: **ORDERING** 