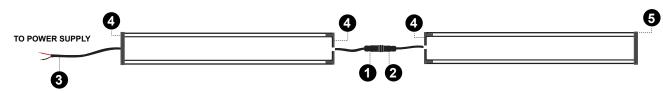

The XTRU-5552 mounting channel utilizes LED tape light and is easily placed on horizontal or vertical surfaces allowing you to create your own custom LED low voltage lighting scheme.

### **FEATURES**

- IP65 rating after install
- concealable flange
- easy install mounting clips
- black and anodized aluminum available
- frosted and black opal cover options
- endcaps included

Example: **ORDERING** 