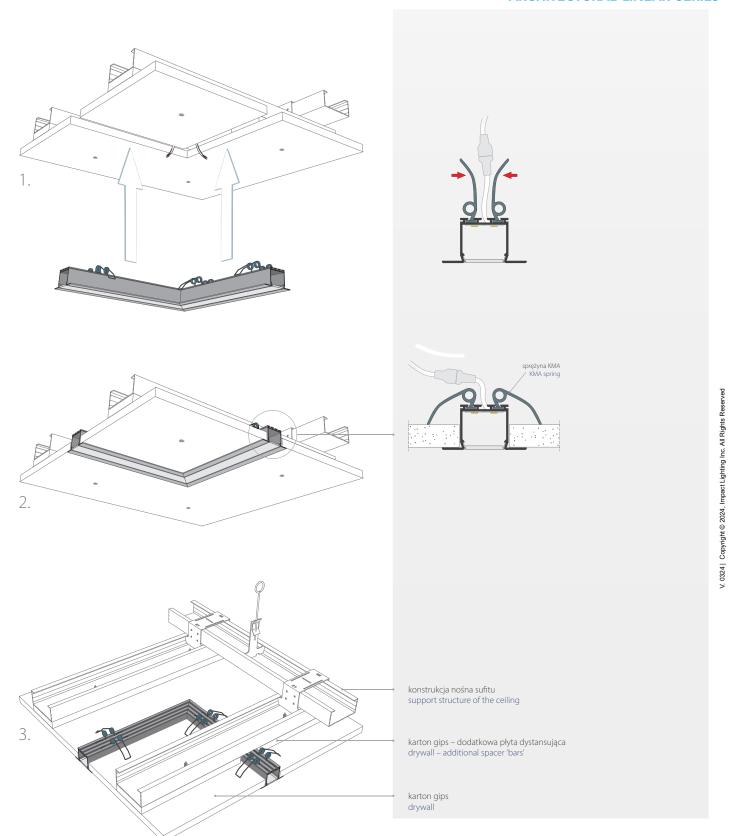

XTRU-5552 LED Profile is a small durable fixture

This versatile IP67\* profile is suitable for custom recessed installation in walls and ceilings. This high quality profile offers an unique way to make use of linear low voltage lighting and is the designer's choice for commercial and residential LED strip lighting.

The XTRU-5552 mounting channel utilizes LED tape light and is easily placed on horizontal or vertical surfaces allowing you to create your own custom LED low voltage lighting scheme.

### **FEATURES**

- IP65 rating after install
- concealable flange
- easy install mounting clips
- black and anodized aluminum available
- frosted and black opal cover options
- endcaps included

Example: **ORDERING** 