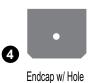

XTRU-5552- 48"- NA - F - CW - R - 48 - C

XTRU-5552 Profile, 48" Cut Length, Non-Anodized Aluminum Finish, Frosted Cover w/ Cool White LED, Right Facing Lead Wire, 12" Wire Length, Closed End Cap

| MODEL       |   | CUT LENGTH    |   | HOUSING FINISH            |   | COVER           |   | LED COLOR              | I | LEAD WIRE LOCATION |   | LEAD WIRE LENGTH | ļ | END CAP         |
|-------------|---|---------------|---|---------------------------|---|-----------------|---|------------------------|---|--------------------|---|------------------|---|-----------------|
| XTRU-5552   | - |               | _ |                           | - |                 | _ |                        | - |                    | - |                  | - |                 |
| Aluminum    |   | Write desired |   | NA - Non-Anodized         |   | F - Frosted     |   | WW - Warm White        |   | R - Right Facing   |   | Write Desired    |   | C - Closed      |
| LED Lighted |   | length above  |   | <b>BA-</b> Black Anodized |   | BO - Black Opal |   | CW - Cool White        |   | L - Left Facing    |   | Length Above     |   | <b>H</b> - Hole |
| Profile     |   | -             |   |                           |   |                 |   | NW - Neutral White     |   | B - Left & Right*  |   |                  |   |                 |
|             |   |               |   |                           |   |                 |   | RGB - Red, Green, Blue |   | (daisy chain)      |   |                  |   |                 |