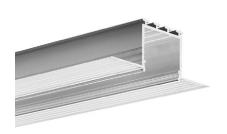

#### **ARCHITECTURAL LINEAR SERIES**

mounting clip

XTRU-5552 (raw aluminum shown black finish available)

frosted cover black opal cover

**FEMALE CONNECTOR** 

NO CONNECTOR

designed for unique applications with designers and architects in mind.

### **FEATURES**

- IP65 rating after install
- concealable flange
- easy install mounting clips
- black and anodized aluminum available
- frosted and black opal cover options
- endcaps included

Example: **ORDERING** 